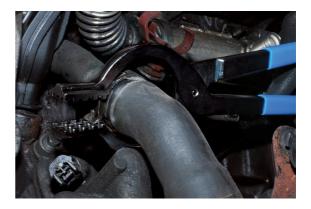

## **Hose Clamp Pliers - Multi Directional**

Multi-direction hose clip removal pliers suitable for use on awkwardly placed ring type and flat band style spring loaded hose clamps and clips. The large capacity and wide circular opening allows for them to be used around a hose to undo the clamp without needing to force it around to somewhere that it can be easily accessed by regular hose clamp pliers.

## **Additional Information**

- Jaw capacity: 0 127mm. Length: 350mm. Fit around hoses up to 50mm in diameter.
- The waffle grooves allow a firm grip to the clamp without the need to align the pliers.
- The special design allows the mechanic to easily rotate and remove the hose clamp.
- · Ideal for use in tight areas, can be used in multiple directions.
- · Sand dipped handles for improved grip.