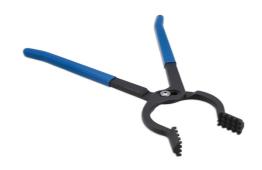

## **Hose Clamp Pliers - Multi Directional**

Multi-direction hose clip removal pliers suitable for use on awkwardly placed ring type and flat band style spring loaded hose clamps and clips. The large capacity and wide circular opening allows for them to be used around a hose to undo the clamp without needing to force it around to somewhere that it can be easily accessed by regular hose clamp pliers.

## **Additional Information**

- Jaw capacity: 0 127mm. Length: 350mm. Fit around hoses up to 50mm in diameter.
- The waffle grooves allow a firm grip to the clamp without the need to align the pliers.
- The special design allows the mechanic to easily rotate and remove the hose clamp.
- · Ideal for use in tight areas, can be used in multiple directions.
- · Sand dipped handles for improved grip.