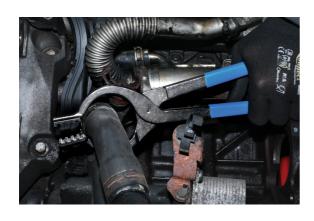

## **Hose Clamp Pliers - Multi Directional**

Multi-direction hose clip removal pliers suitable for use on awkwardly placed ring type and flat band style spring loaded hose clamps and clips. The large capacity and wide circular opening allows for them to be used around a hose to undo the clamp without needing to force it around to somewhere that it can be easily accessed by regular hose clamp pliers.

## **Additional Information**

- Jaw capacity: 0 127mm. Length: 350mm. Fit around hoses up to 50mm in diameter.
- The waffle grooves allow a firm grip to the clamp without the need to align the pliers.
- The special design allows the mechanic to easily rotate and remove the hose clamp.
- · Ideal for use in tight areas, can be used in multiple directions.
- · Sand dipped handles for improved grip.