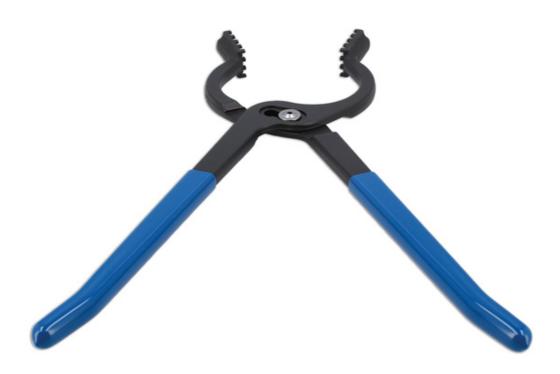

## **Hose Clamp Pliers - Multi Directional**

Multi-direction hose clip removal pliers suitable for use on awkwardly placed ring type and flat band style spring loaded hose clamps and clips. The large capacity and wide circular opening allows for them to be used around a hose to undo the clamp without needing to force it around to somewhere that it can be easily accessed by regular hose clamp pliers.

## **Additional Information**

- Jaw capacity: 0 127mm. Length: 350mm. Fit around hoses up to 50mm in diameter.
- The waffle grooves allow a firm grip to the clamp without the need to align the pliers.
- The special design allows the mechanic to easily rotate and remove the hose clamp.
- · Ideal for use in tight areas, can be used in multiple directions.
- · Sand dipped handles for improved grip.